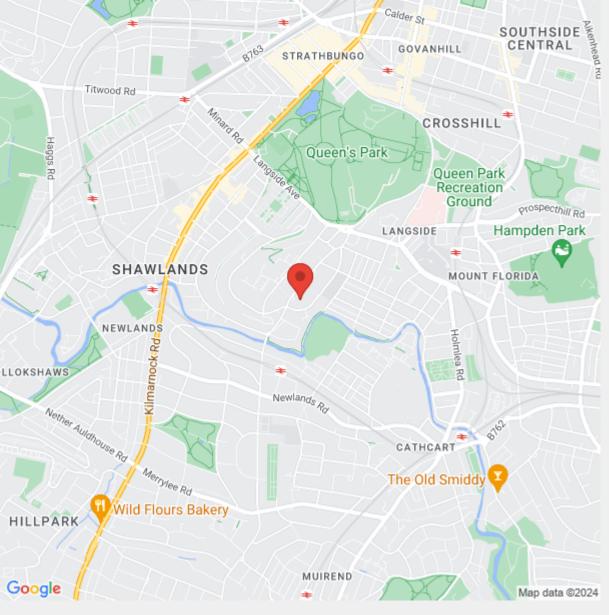

Millbrae Road is located in the Langside area of Glasgow, approximately 3 miles south of the city centre. Quietly located in a small modern development of purpose built properties, this apartment is within easy reach of the shops, bars, boutiques and coffee houses of Battlefield and Shawlands. These provide a wealth of options including many independent businesses, helping to providing a real community feel to the south side. Neighbouring Strathbungo has in recent times emerged as a very popular location which has attracted new investment to the area, further offering a wide selection of consumer options. The open spaces of Queens Park are found a few hundred meters from the property while Pollok Park and The Burrel Collection are just over a mile away. Public transport is offered by Langside and Mount Florida rail stations whilst there are a number of bus routes to be found on Langside Avenue and Battlefield Road.