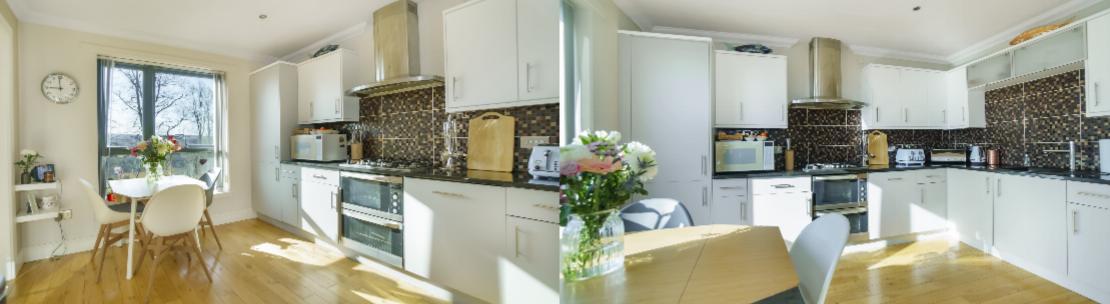

The property is located on the third floor of this modern development and is accessed through a well maintained communal stair with security entry. Inside the property an entrance hall provides access to all rooms, with accommodation consisting of three double bedrooms (principal bedroom has an en-suite shower room), family bathroom, a bright and spacious open plan lounge with French doors overlooking a tree lined view and a modern fitted kitchen diner. The accommodation is served by gas central heating and double glazed windows. There is one private parking space and lift access.